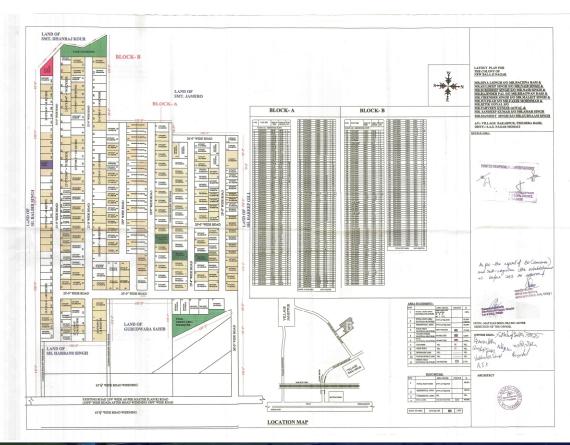

uy a plot; you invest in a lifestyle of peace, security, and luxury. Act now, and join a community designed for today's aspirations and tomorrow's opportunities.

## **AMENITIES**

We Offer A Wide Range Of Amenities That Will Add To The Quality Of Your Life Here.

- 25 ft. Wide Roads
- STP Plant
- ♣ Huge Size Parks
- CCTV Cameras
- 3 24x7 Water Supply
- Gated & Boundary Wall







#### **SCHEME OPEN FOR**

Govt. Employees Semi Govt. Employees Defence Employees NRI Health Workers Category

#### **ELIGIBILITY**

The Applicant must be a resident of India and must be atleast 18 years old as on the last date of submission of the application

Please note that only one application per individual will be considered; duplicate entries under the same name will be rejected.







## **SITE PLAN**















## **DETAILS OF OFFERED UNITS** FOR ALLOTMENT UNDER SCHEME

### **Freehold Residential Plots**

| NUMBER OF PLOTS | PLOT SIZE | PLOT DIMENSIONS | RATE PER SQ YRD  🛊 | BASIC SALE PRICE | SPECIAL 10 % DISCOUNT IN SCHEME \$\\\\\\\\\\\\\\\\\\\\\\\\\\\\\\\\\\\ | NET PRICE 🛊 🛊 |
|-----------------|-----------|-----------------|--------------------|------------------|-----------------------------------------------------------------------|---------------|
| 5               | 60        | 18X30           | Rs.20900           | Rs.1254000       | Rs.125400                                                             | Rs.1128600    |
| 5               | 66        | 20X30           | Rs.20900           | Rs.1379400       | Rs.137940